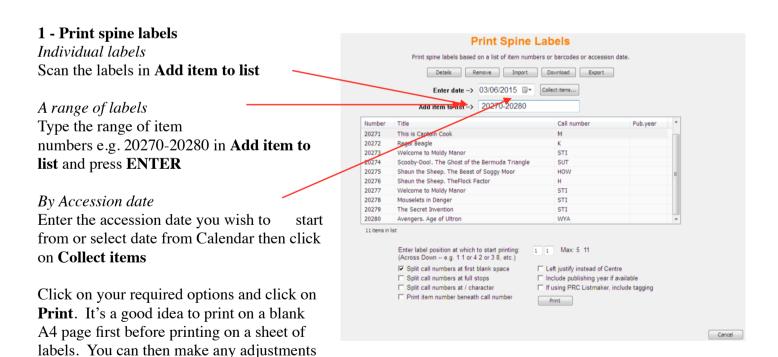

## **Fact Sheet - Printing Spine Labels**

You can print spine labels by scanning individual items, typing in a range of item numbers or by their accession date.

which may be necessary.